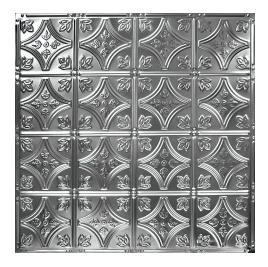

## Single Panel View (2' x 2')

#### **Features & Benefits**

- Material: T1 grade tin-plated steel
- Size: 24" x 24"
- Thickness: 0.010"
- Fire Rating: ASTM E 84-03b
- Patterns: Over 10 patterns
- Colors: Over 50 colors
- Made in USA