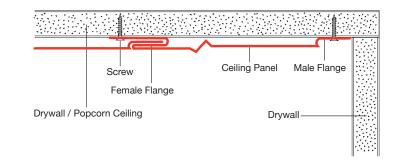

#### Cross Section View:

#### Installation

- Used on plaster, drywall, cement or popcorn ceilings.
- No plywood required.
- No adhesive required.
- Screws directly into drywall.
- Each tile interlocks to the next using our patented flange system.
- You must start in a corner and install one row at a time.
- Leaves a nice butting seam and no visible fasteners.
- Patented design