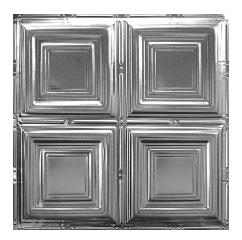

omic**50**

### **SNAP LOCK™** / Data Sheet

#### Applications

Ideal for applications such as hotels, bars, restaurants, retail stores, lobby areas, and private residences.

#### **Features & Benefits**

- Material: T1 grade tin-plated steel
- Size: 24" x 24"
- Thickness: 0.010"
- Fire Rating: ASTM E 84-03b
- Patterns: Over 30 patterns
- Colors: Over 50 colors
- Made in USA

#### Installation

- Used on plaster, drywall, cement or popcorn ceilings.
- No plywood required.
- No adhesive required.
- Screws directly into drywall.
- Each tile interlocks to the next using our patented flange system.
- You must start in a corner and install one row at a time.
- Leaves a nice butting seam and no visible fasteners.
- Patented design

#### Cross Section View:



#### Single Panel View:

(2' x 2')



## Multiple Panel View:



#### Available Patterns (AT50-):

| 01 | 02 | 03 | 04 | 08 | 09 | 10 | 11 | 12 | 13 |
|----|----|----|----|----|----|----|----|----|----|
| 14 | 15 | 16 | 17 | 18 | 19 | 20 | 21 | 22 | 23 |
| 24 | 26 | 27 | 28 | 29 | 30 | 32 | 34 | 35 | 36 |
| 37 | 38 | 39 |    |    |    |    |    |    |    |

Atomic50 Ceiling & Wall Panels 🛛 🔤 samples@atomic50ceilings.com 🛛 💡 Atomic50ceilings.com